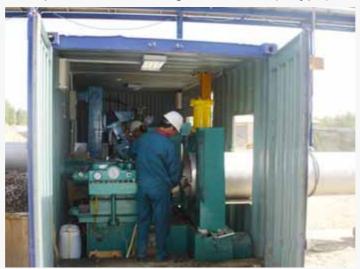

## Pipe Bevel Machining Workstation(C-type)

Pipe Bevel Machining Workstation(C-type)

Pipe Bevel Machining Workstation(C-type)

Pipe Bevel Machining Workstation(C-type)

Pipe Bevel Machining Workstation(C-type)

## **Performance Characteristics**

- 1. Structure: 6 meters container with special technology, cutting band saw machine, beveling machine (radial groove face of pipe), cantilever crane
- 2. Speed: Cutting Speed: ≤2 Min / pipeline, Beveling Speed: ≤5 Min / pipeline (DN200 SCH40)
- 3. Mobility: Excellent (without limitation of radiation radius by using container as carrier)
- 4. Beveling Machine Quality: Excellent
- 5. Application: Used in groove preparation of thick pipelines Technical parameter:
- 1. Pipe diameter: DN50-600 ( φ60-610 )
- 2. Pipe thickness: 3-100MM
- 3. Pipe materials: carbon steel, alloy steel, stainless steel and cryogenic steel.
- 4. Cutting Length: no limitation
- 5. Type of Bevel: U, X, V, double V
- 6. Limit Weight Of Mine Hoist: 1 ton
- 7. Logistics System: two trolleys placed in two sides of band saw machine. Logistics conveyer system of band saw machine with motor drive and frequency control
- 8. Control System of Definite Length: Control System of Definite Length combined with logistics conveyer system