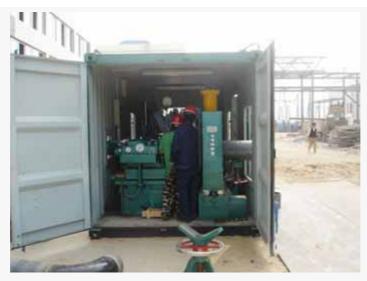

## Pipe Bevel Machining Workstation(C-type)

Pipe Bevel Machining Workstation(C-type)

Pipe Bevel Machining Workstation(C-type)

Pipe Bevel Machining Workstation(C-type)

Pipe Bevel Machining Workstation(C-type)

## **Performance Characteristics**

- 1. Structure: 6 meters container with special technology, cutting band saw machine, beveling machine (radial groove face of pipe), cantilever crane
- 2. Speed: Cutting Speed: ≤2 Min / pipeline, Beveling Speed: ≤5 Min / pipeline (DN200 SCH40)
- 3. Mobility: Excellent (without limitation of radiation radius by using container as carrier)
- 4. Beveling Machine Quality: Excellent
- 5. Application: Used in groove preparation of thick pipelines Technical parameter:
- 1. Pipe diameter: DN50-600 ( φ60-610 )
- 2. Pipe thickness: 3-100MM
- 3. Pipe materials: carbon steel, alloy steel, stainless steel and cryogenic steel.
- 4. Cutting Length: no limitation
- 5. Type of Bevel: U, X, V, double V
- 6. Limit Weight Of Mine Hoist: 1 ton
- 7. Logistics System: two trolleys placed in two sides of band saw machine. Logistics conveyer system of band saw machine with motor drive and frequency control
- 8. Control System of Definite Length: Control System of Definite Length combined with logistics conveyer system