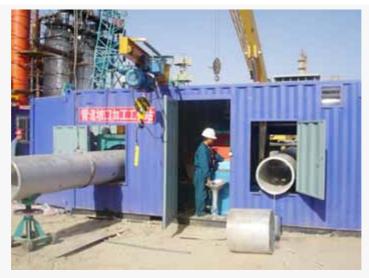

## Pipe Bevel Machining Workstation(C-type)

Pipe Bevel Machining Workstation(C-type)

Pipe Bevel Machining Workstation(C-type)

Pipe Bevel Machining Workstation(C-type)

Pipe Bevel Machining Workstation(C-type)

## **Performance Characteristics**

- 1. Structure: 6 meters container with special technology, cutting band saw machine, beveling machine (radial groove face of pipe), cantilever crane
- 2. Speed: Cutting Speed: ≤2 Min / pipeline, Beveling Speed: ≤5 Min / pipeline (DN200 SCH40)
- 3. Mobility: Excellent (without limitation of radiation radius by using container as carrier)
- 4. Beveling Machine Quality: Excellent
- 5. Application: Used in groove preparation of thick pipelines Technical parameter:
- 1. Pipe diameter: DN50-600 ( φ60-610 )
- 2. Pipe thickness: 3-100MM
- 3. Pipe materials: carbon steel, alloy steel, stainless steel and cryogenic steel.
- 4. Cutting Length: no limitation
- 5. Type of Bevel: U, X, V, double V
- 6. Limit Weight Of Mine Hoist: 1 ton
- 7. Logistics System: two trolleys placed in two sides of band saw machine. Logistics conveyer system of band saw machine with motor drive and frequency control
- 8. Control System of Definite Length: Control System of Definite Length combined with logistics conveyer system