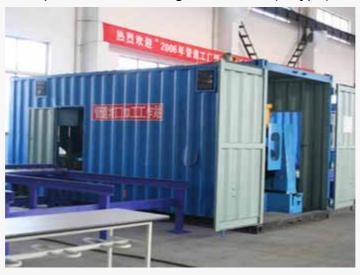

## Pipe Bevel Machining Workstation(C-type)

Pipe Bevel Machining Workstation(C-type)

Pipe Bevel Machining Workstation(C-type)

Pipe Bevel Machining Workstation(C-type)

Pipe Bevel Machining Workstation(C-type)

## **Performance Characteristics**

- 1. Structure: 6 meters container with special technology, cutting band saw machine, beveling machine (radial groove face of pipe), cantilever crane
- 2. Speed: Cutting Speed: ≤2 Min / pipeline, Beveling Speed: ≤5 Min / pipeline (DN200 SCH40)
- 3. Mobility: Excellent (without limitation of radiation radius by using container as carrier)
- 4. Beveling Machine Quality: Excellent
- 5. Application: Used in groove preparation of thick pipelines Technical parameter:
- 1. Pipe diameter: DN50-600 ( φ60-610 )
- 2. Pipe thickness: 3-100MM
- 3. Pipe materials: carbon steel, alloy steel, stainless steel and cryogenic steel.
- 4. Cutting Length: no limitation
- 5. Type of Bevel: U, X, V, double V
- 6. Limit Weight Of Mine Hoist: 1 ton
- 7. Logistics System: two trolleys placed in two sides of band saw machine. Logistics conveyer system of band saw machine with motor drive and frequency control
- 8. Control System of Definite Length: Control System of Definite Length combined with logistics conveyer system